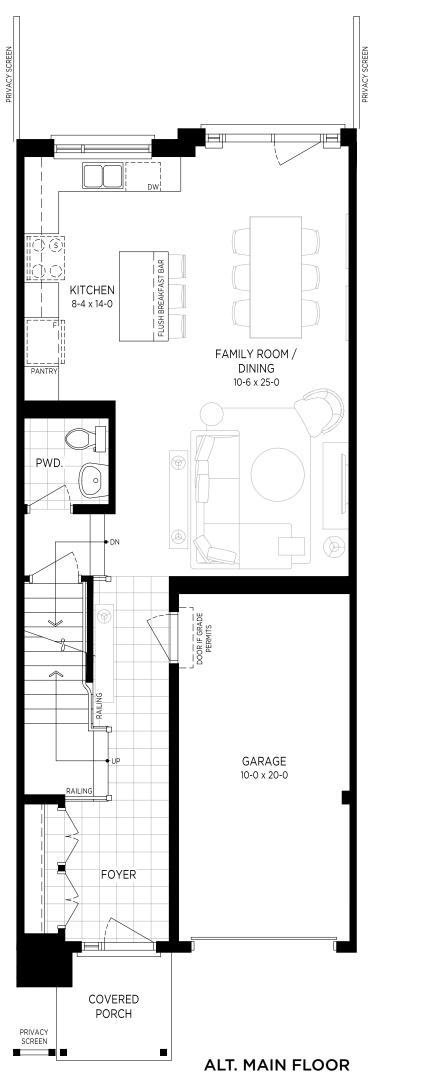

## **ALT. MAIN FLOOR**

A bright option with the kitchen/dining areas located at the rear. Enjoy prep and clean up with a large window at the kitchen sink overlooking the rear garden.