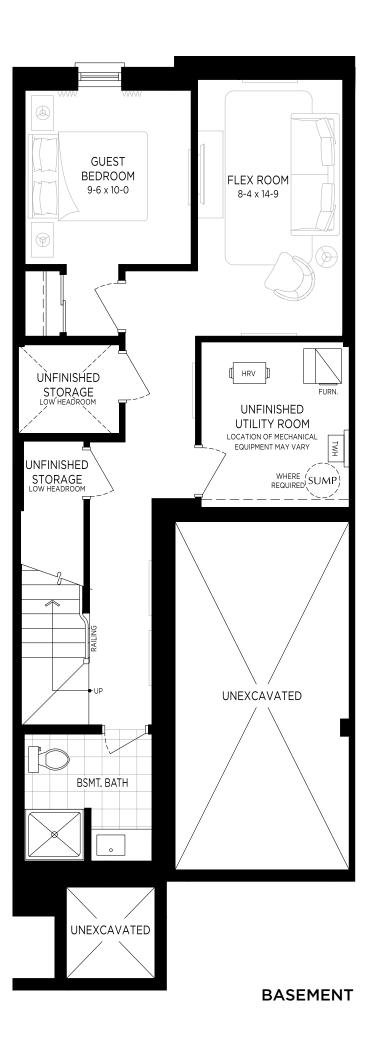

## **BASEMENT**

The finished basement is ideal for your personalization. Consider the flex spaces for media room, home office, yoga studio, guest suite and 3rd full bathroom.