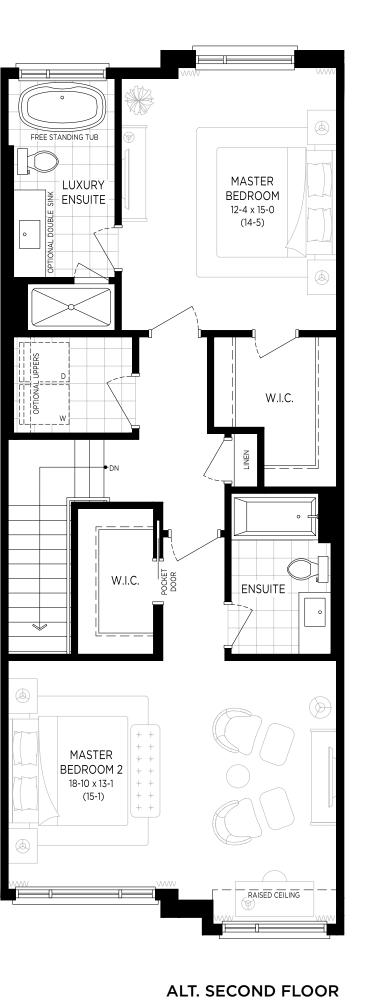

## ALT. SECOND FLOOR

Looking for grand dual principal bedrooms for a more formal and luxurious upper level? This plan is a perfect fit.