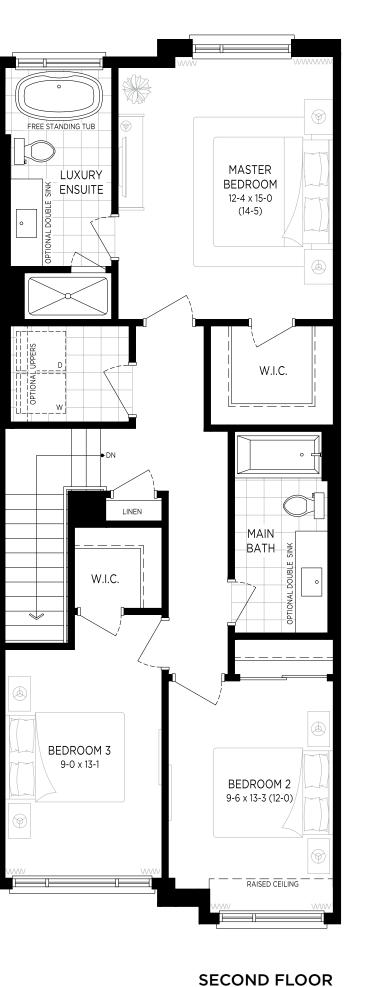

### SECOND FLOOR

This 3 bedroom, 2 bath and laundry option is perfectly balanced and tailored to your convenience.