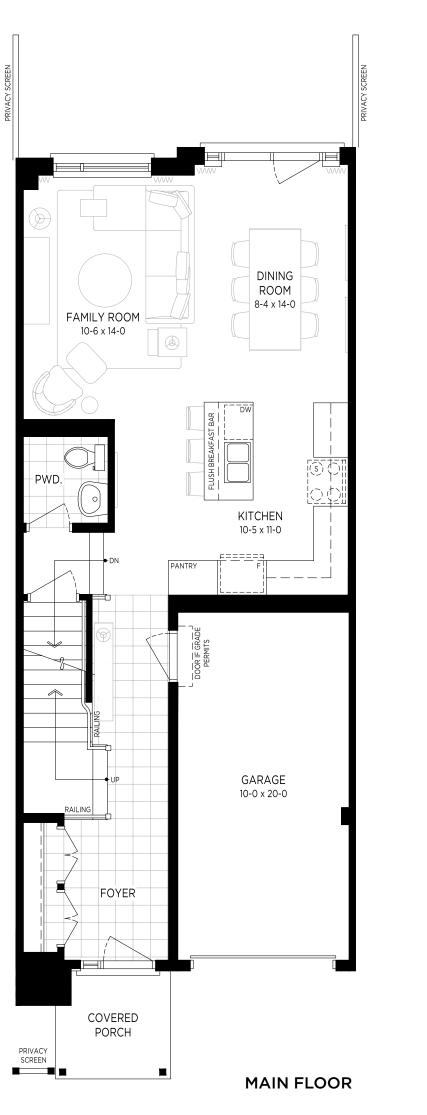

#### MAIN FLOOR

A warm and inviting open concept layout with living and dining areas spanning the full width of the rear of the home.