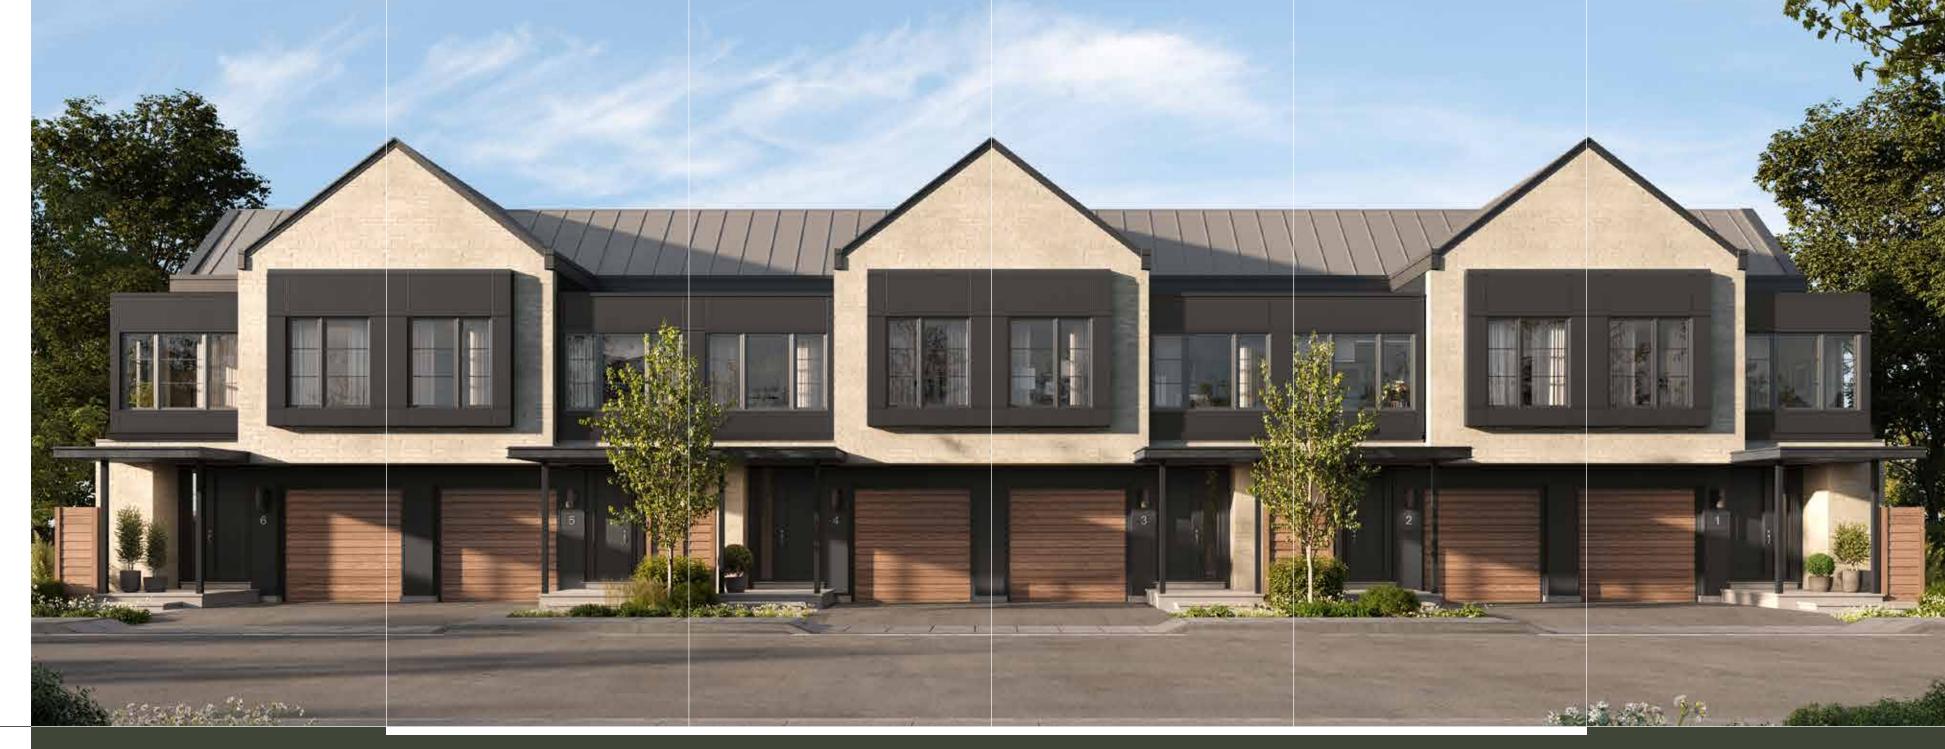

20'/ 2-STOREY TOWNHOME COLLECTION

# THE CHELSEA

2275 SQUARE FEET / INTERIOR

(INCLUDES 560 SQ.FT. OF FINISHED BASEMENT)

This 2-storey luxury townhome features an open concept layout brilliantly proportioned for simply elegant living. Choose from two or three bedroom options designed with your lifestyle in mind.