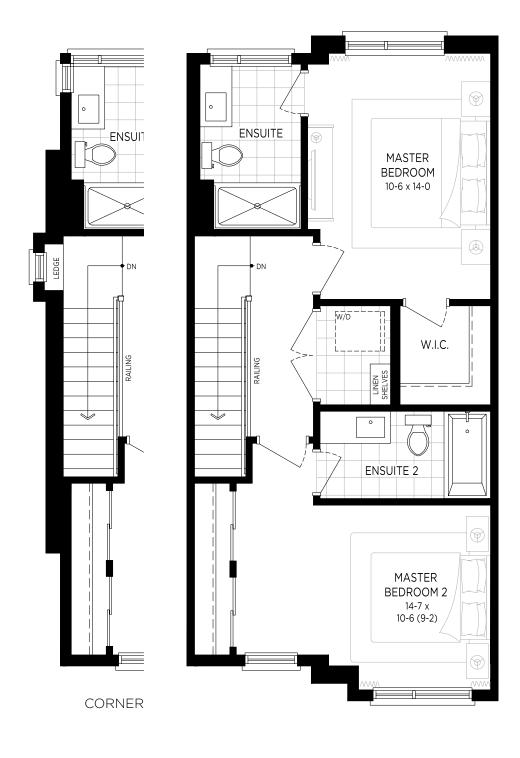

### SECOND FLOOR

Everything you need has been considered with this 3 bedroom, 2 bath and convenient central laundry and linen zone. The corner elevation option offers even more light with extra exterior windows on the landing and ensuite.

#### ALT. SECOND FLOOR

This 2 bedroom option is perfectly balanced with plenty of space, storage, and ensuite style.