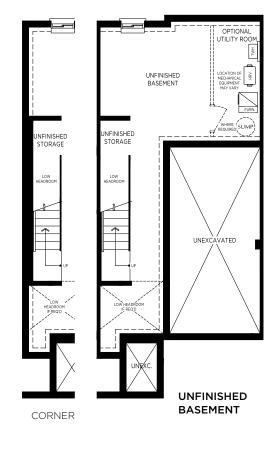

# THE MAYFAIR

1740 SQUARE FEET / INTERIOR 1780 SQUARE FEET / CORNER

The Mayfair is a more traditional layout with plenty of space to make your own. The main living areas are more formal. There is a spacious family room. Choose between the three bedroom option or dual master retreat layouts - each designed with your unique lifestyle in mind. The optional finished basement provides a quiet refuge perfect for a media, music or rec room. There's even a handy powder room.