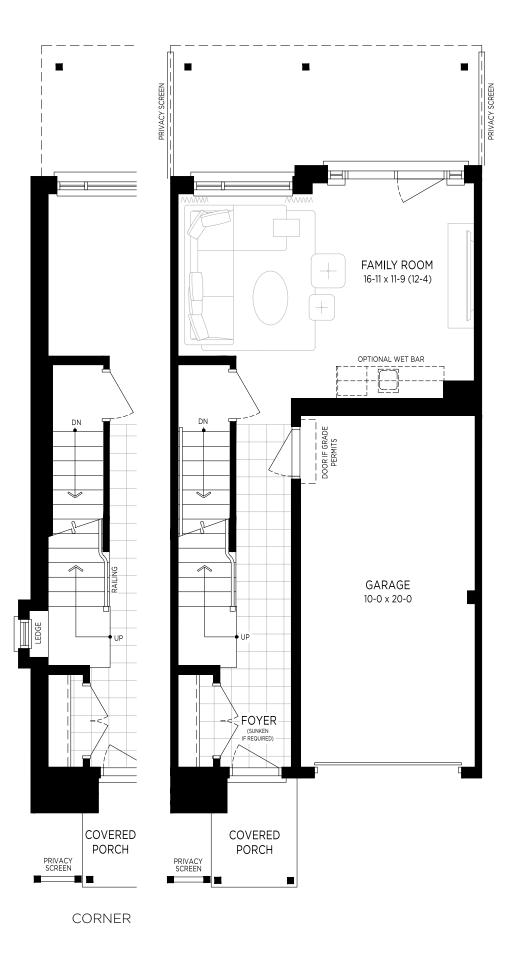

## **GROUND FLOOR**

Step in from your covered porch to a welcoming foyer/gallery leading to a relaxing family room warmed by oversized window and garden doors.