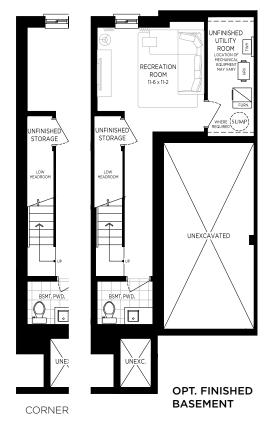

# THE MAYFAIR

1740 SQUARE FEET / INTERIOR 1780 SQUARE FEET / CORNER

The Mayfair is a more traditional layout with plenty of space to make your own. The main living areas are more formal. There is a spacious family room. Choose between the three bedroom option or dual master retreat layouts - each designed with your unique lifestyle in mind. The optional finished basement provides a quiet refuge perfect for a media, music or rec room. There's even a handy powder room.