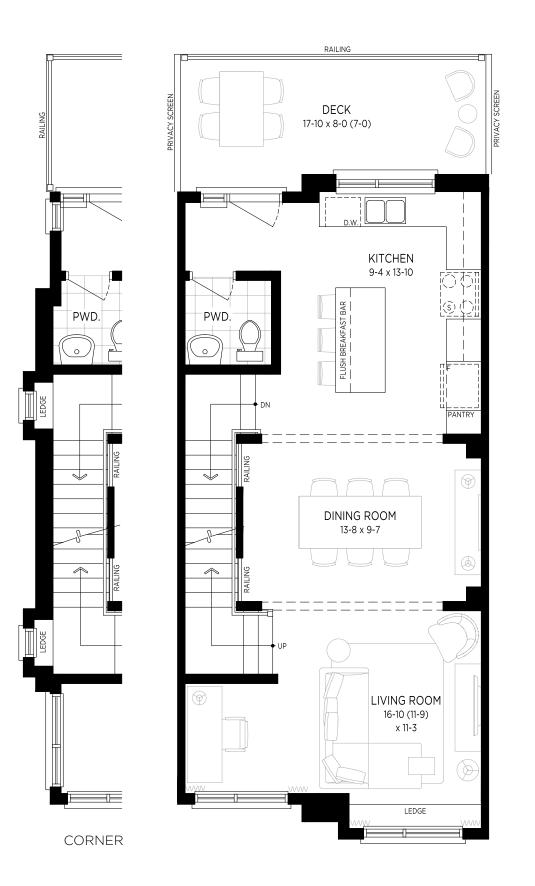

#### MAIN FLOOR

Contemporary open concept living with a formal twist.

A central dining area subtly and elegantly defines the space.

The living and kitchen areas enjoy natural light from oversized windows. The rear deck is great for coffee or cocktails.