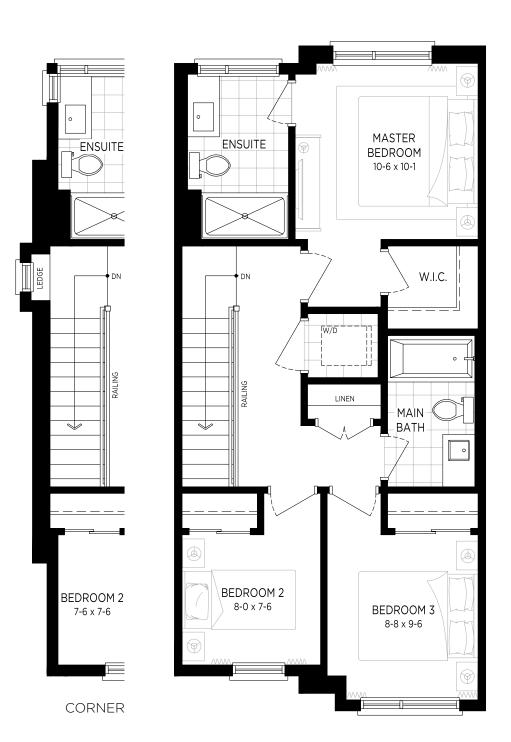

### SECOND FLOOR

Everything you need has been considered with this 3 bedroom, 2 bath and convenient central laundry and linen zone. The corner elevation option offers even more light with extra exterior windows on the landing and ensuite.

#### ALT. SECOND FLOOR

This 2 bedroom option is perfectly balanced with plenty of space, storage, and ensuite style.