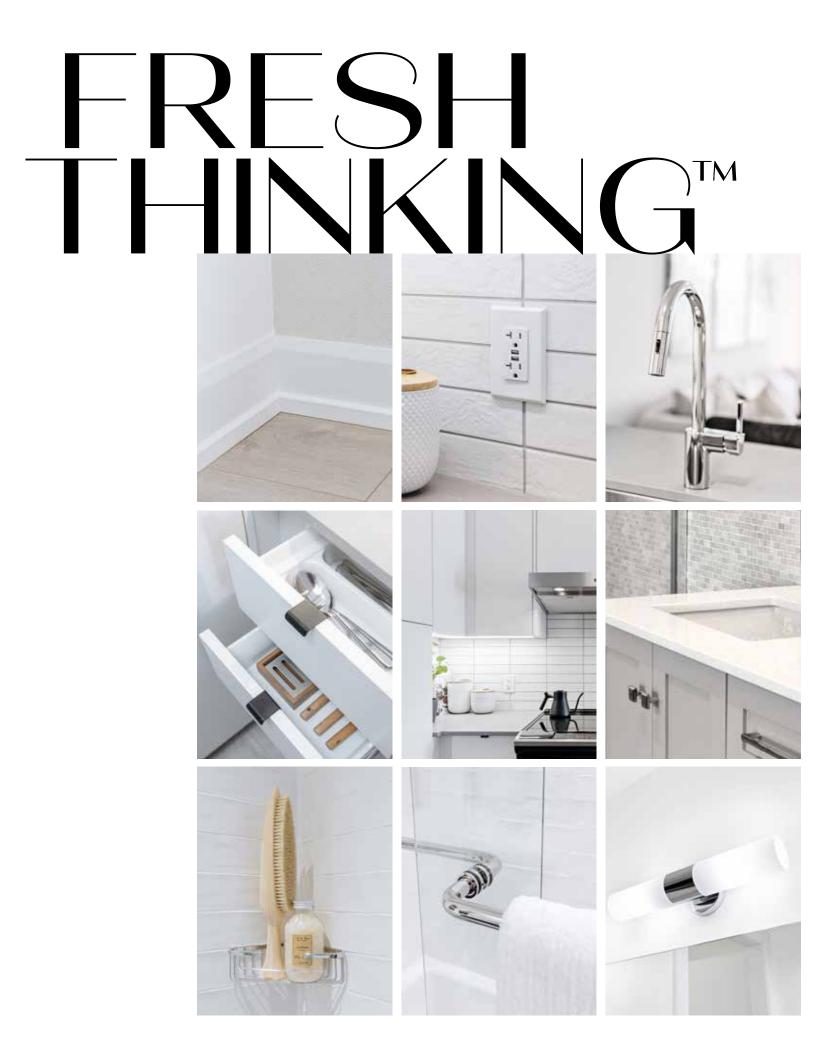

Wide plank, wear resistant laminate flooring • Integrated USB charging port
Contemporary Quartz solid-surface kitchen countertops from Branthaven's Caesarstone Collection
3"x6" subway tile backsplash in coordinated palettes • 39" extended height upper cabinets
Deep drawers convenient for storing pots and small appliances • Moen 'Align' chrome finish, single lever high arc kitchen faucet & single handle vanity faucet in bathrooms
Contemporary Chromefinish towel bar and paper holder • Modern vanity cabinet with storage drawers
Quartz countertop with undermount sink • Square edge vanity mirror • Designer wall mounted light fixture above mirror • Shower enclosure with semi-frameless glass sliding door and acrylic base
4"x4" modern-style tile walls and ceiling pot light • Hotel-style chrome corner caddy in shower

## Branthaven's Fresh Thinking™

BUILT-IN STANDARDS AT NO EXTRA COST. FROM COUNTERS TO CABINETS, TAPS TO TILES, FLOORING TO FIXTURES, EXPERIENCE EVERLASTING STYLE WITH THESE EXCLUSIVE BRANTHAVEN STANDARDS. YOU'LL APPRECIATE THEM EACH AND EVERY DAY.