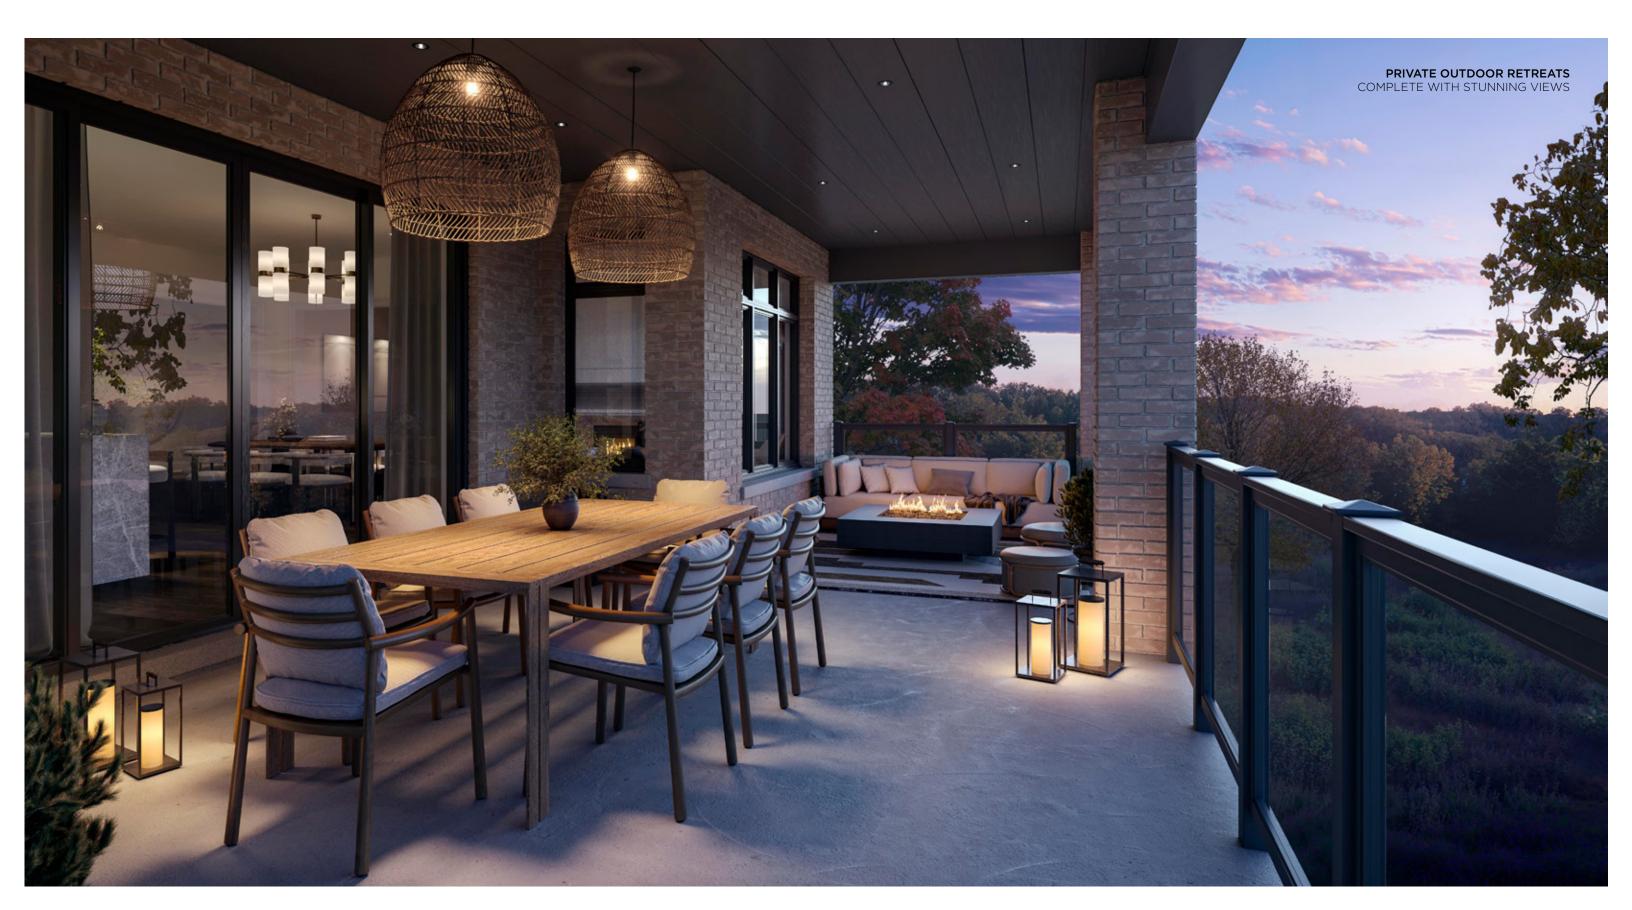

## WALK-UP COLLECTION

Highlighting the elevated placement along Canvas Hill, The Walk-Up Collection offers additional outdoor spaces to fully embrace the scenic viewpoints and vistas of this curated neighbourhood and surroundings. Homeowners can enjoy additional balconies and decks, alongside fully functional ground and main floor living spaces for a perfectly thoughtful floorplan.

### WALK-OUT COLLECTION

Designed to take advantage of the gradual incline in the rear yard, The Walk-Out Collection allows for a lower-level exit to seamlessly integrate indoor/outdoor living. The elevated main floor offers views of the natural surrounding topography, making this collection particularly desirable for homeowners seeking extra privacy – without compromising the inclusion of natural light.