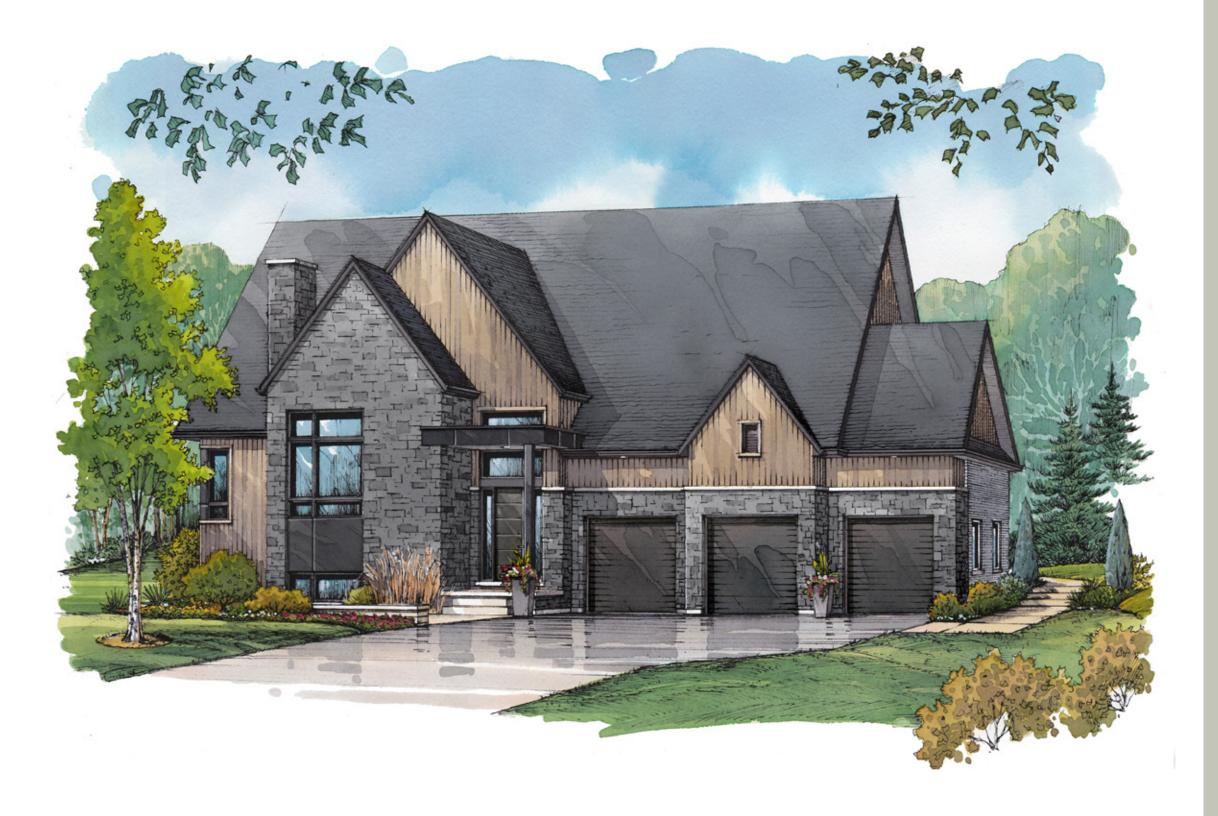

#### **BRIGHTSIDE** COLLECTION

Featuring a lower-level with full windows, The Brightside Collection welcomes in an abundance of natural light. Specifically designed for the North East section of the Canvas Hill community, the grade-level rear yards allow access to the backyard from the main floor, maximizing the benefits of a fully-functional basement space.

### WALK-OUT COLLECTION

Designed to take advantage of the gradual incline in the rear yard, The Walk-Out Collection allows for a lower-level exit to seamlessly integrate indoor/outdoor living. The elevated main floor offers views of the natural surrounding topography, making this collection particularly desirable for homeowners seeking extra privacy – without compromising the inclusion of natural light.