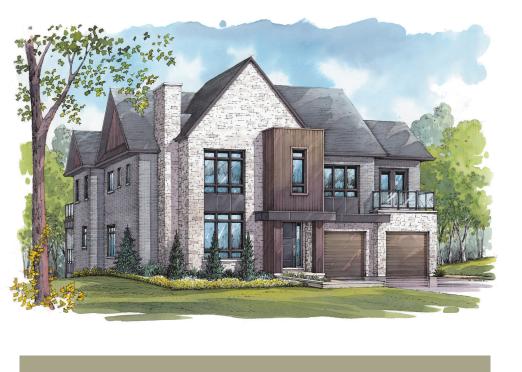

Designed to take advantage of the gradual incline in the rear yard, The Walk-Out Collection allows for a lower-level exit to seamlessly integrate indoor/outdoor living. The elevated main floor offers views of the natural surrounding topography, making this collection particularly desirable for homeowners seeking extra privacy – without compromising the inclusion of natural light.

## WALK-OUT COLLECTION