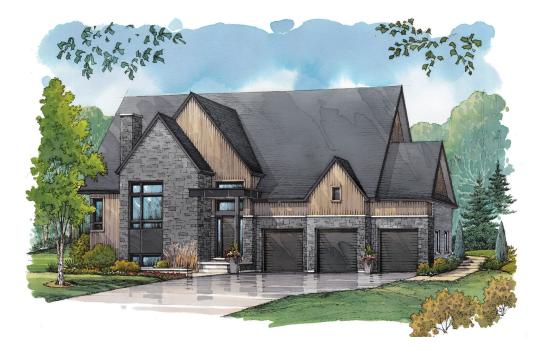

## 16 CURATED DESIGNS. 3 EXCLUSIVE COLLECTIONS.

Featuring a lower-level with full windows, The Brightside Collection welcomes in an abundance of natural light. Specifically designed for the North East section of the Canvas Hill community, the grade-level rear yards allow access to the backyard from the main floor, maximizing the benefits of a fully-functional basement space.